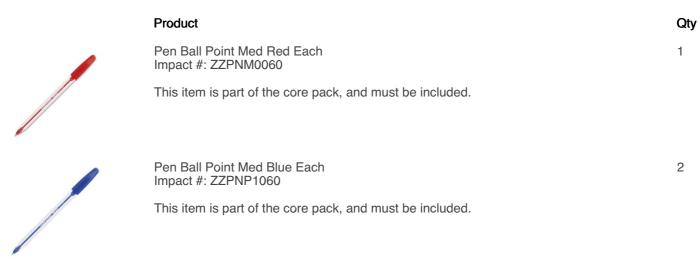

## Year 5 - [MEST6654] MERIDAN STATE COLLEGE - BTS 2022 - You're saving \$37.84

Essential Items are in a Pre-Picked Bundle (Qty's cannot be changed) - core pack only \$56.74

| \$56.74                                                                                                                                                                                                                                                                                                                                                                                                                                                                                                                                                                                                                                                                                                                                                                                                                                                                                                                                                                                                                                                                                                                                                                                                                                                                                                                                                                                                                                                                                                                                                                                                                                                                                                                                                                                                                                                                                                                                                                                                                                                                                                                        |                                                            | _   |
|--------------------------------------------------------------------------------------------------------------------------------------------------------------------------------------------------------------------------------------------------------------------------------------------------------------------------------------------------------------------------------------------------------------------------------------------------------------------------------------------------------------------------------------------------------------------------------------------------------------------------------------------------------------------------------------------------------------------------------------------------------------------------------------------------------------------------------------------------------------------------------------------------------------------------------------------------------------------------------------------------------------------------------------------------------------------------------------------------------------------------------------------------------------------------------------------------------------------------------------------------------------------------------------------------------------------------------------------------------------------------------------------------------------------------------------------------------------------------------------------------------------------------------------------------------------------------------------------------------------------------------------------------------------------------------------------------------------------------------------------------------------------------------------------------------------------------------------------------------------------------------------------------------------------------------------------------------------------------------------------------------------------------------------------------------------------------------------------------------------------------------|------------------------------------------------------------|-----|
|                                                                                                                                                                                                                                                                                                                                                                                                                                                                                                                                                                                                                                                                                                                                                                                                                                                                                                                                                                                                                                                                                                                                                                                                                                                                                                                                                                                                                                                                                                                                                                                                                                                                                                                                                                                                                                                                                                                                                                                                                                                                                                                                | Product                                                    | Qty |
| 9                                                                                                                                                                                                                                                                                                                                                                                                                                                                                                                                                                                                                                                                                                                                                                                                                                                                                                                                                                                                                                                                                                                                                                                                                                                                                                                                                                                                                                                                                                                                                                                                                                                                                                                                                                                                                                                                                                                                                                                                                                                                                                                              | Texta Oil Pastels Astd Pack of 12 Impact #: CRA2120        | 1   |
| 12 Brots - The state of the sta | This item is part of the core pack, and must be included.  |     |
| DER                                                                                                                                                                                                                                                                                                                                                                                                                                                                                                                                                                                                                                                                                                                                                                                                                                                                                                                                                                                                                                                                                                                                                                                                                                                                                                                                                                                                                                                                                                                                                                                                                                                                                                                                                                                                                                                                                                                                                                                                                                                                                                                            | Staedtler Eraser Plastic Large<br>Impact #: ERA0040        | 1   |
| a State of the Bank                                                                                                                                                                                                                                                                                                                                                                                                                                                                                                                                                                                                                                                                                                                                                                                                                                                                                                                                                                                                                                                                                                                                                                                                                                                                                                                                                                                                                                                                                                                                                                                                                                                                                                                                                                                                                                                                                                                                                                                                                                                                                                            | This item is part of the core pack, and must be included.  |     |
|                                                                                                                                                                                                                                                                                                                                                                                                                                                                                                                                                                                                                                                                                                                                                                                                                                                                                                                                                                                                                                                                                                                                                                                                                                                                                                                                                                                                                                                                                                                                                                                                                                                                                                                                                                                                                                                                                                                                                                                                                                                                                                                                | Olympic Exercise Book A4 96 Page<br>Impact #: EXE0430      | 6   |
|                                                                                                                                                                                                                                                                                                                                                                                                                                                                                                                                                                                                                                                                                                                                                                                                                                                                                                                                                                                                                                                                                                                                                                                                                                                                                                                                                                                                                                                                                                                                                                                                                                                                                                                                                                                                                                                                                                                                                                                                                                                                                                                                | This item is part of the core pack, and must be included.  |     |
| 470                                                                                                                                                                                                                                                                                                                                                                                                                                                                                                                                                                                                                                                                                                                                                                                                                                                                                                                                                                                                                                                                                                                                                                                                                                                                                                                                                                                                                                                                                                                                                                                                                                                                                                                                                                                                                                                                                                                                                                                                                                                                                                                            | 10mm Grid Book A4 48 Page<br>Impact #: EXE2210             | 2   |
| ALGADEOUS<br>ALGADEOUS<br>ALGADEOUS                                                                                                                                                                                                                                                                                                                                                                                                                                                                                                                                                                                                                                                                                                                                                                                                                                                                                                                                                                                                                                                                                                                                                                                                                                                                                                                                                                                                                                                                                                                                                                                                                                                                                                                                                                                                                                                                                                                                                                                                                                                                                            | This item is part of the core pack, and must be included.  |     |
|                                                                                                                                                                                                                                                                                                                                                                                                                                                                                                                                                                                                                                                                                                                                                                                                                                                                                                                                                                                                                                                                                                                                                                                                                                                                                                                                                                                                                                                                                                                                                                                                                                                                                                                                                                                                                                                                                                                                                                                                                                                                                                                                | WRITER PREMIUM PLAYBOOK 64PG PLAIN 1 SID Impact #: EXE4186 | 1   |
| impact OFFICE SUPPLIES                                                                                                                                                                                                                                                                                                                                                                                                                                                                                                                                                                                                                                                                                                                                                                                                                                                                                                                                                                                                                                                                                                                                                                                                                                                                                                                                                                                                                                                                                                                                                                                                                                                                                                                                                                                                                                                                                                                                                                                                                                                                                                         | This item is part of the core pack, and must be included.  |     |
|                                                                                                                                                                                                                                                                                                                                                                                                                                                                                                                                                                                                                                                                                                                                                                                                                                                                                                                                                                                                                                                                                                                                                                                                                                                                                                                                                                                                                                                                                                                                                                                                                                                                                                                                                                                                                                                                                                                                                                                                                                                                                                                                | Staedtler Glue Stick 35g<br>Impact #: GLU0065              | 4   |
| aure<br>Strok                                                                                                                                                                                                                                                                                                                                                                                                                                                                                                                                                                                                                                                                                                                                                                                                                                                                                                                                                                                                                                                                                                                                                                                                                                                                                                                                                                                                                                                                                                                                                                                                                                                                                                                                                                                                                                                                                                                                                                                                                                                                                                                  | This item is part of the core pack, and must be included.  |     |